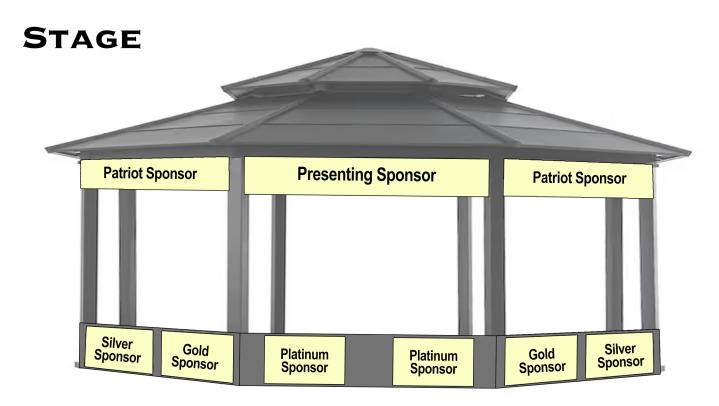

## SPONSORSHIP PACKAGES

"LET'S ROLL!" 9/11 TRIBUTE RIDE & CONCERT

|                                           | Presenting<br>\$5000                            | Patriot<br>\$4000                | Platinum<br>\$3000 | Gold<br>\$2000                      | Silver<br>\$1000                     | Bronze<br>\$500 |
|-------------------------------------------|-------------------------------------------------|----------------------------------|--------------------|-------------------------------------|--------------------------------------|-----------------|
| Name in text on t-shirts                  |                                                 |                                  |                    |                                     |                                      | ✓               |
| Name in text / link on website            |                                                 |                                  |                    |                                     |                                      | ✓               |
| Name on all text-only promos              | <b>√</b>                                        | ✓                                | ✓                  | ✓                                   | ✓                                    | ✓               |
| Logo on onsite Sponsor signage            | <b>√</b>                                        | ✓                                | <b>√</b>           | <b>√</b>                            | <b>√</b>                             | <b>√</b>        |
| Logo on all promos with images            | ✓                                               | ✓                                | ✓                  | ✓                                   | ✓                                    |                 |
| Logo / Link on Website                    | ✓                                               | ✓                                | ✓                  | ✓                                   | ✓                                    |                 |
| Logo on t-shirts                          | ✓                                               | ✓                                | ✓                  | ✓                                   | ✓                                    |                 |
| Inclusion on email blasts                 | ✓                                               | ✓                                | ✓                  | ✓                                   |                                      |                 |
| Inclusion on all Press Releases           | ✓                                               | ✓                                | ✓                  |                                     |                                      |                 |
| Your brochure offered at admission        | ✓                                               | ✓                                |                    |                                     |                                      |                 |
| Product Exclusivity                       | ✓                                               | ✓                                |                    |                                     |                                      |                 |
| Opportunity to Speak at Event             | ✓                                               |                                  |                    |                                     |                                      |                 |
| Exhibit Booth                             | 10 x 40                                         | 10 x 30                          | 10 x 20            | 10 x 10                             | 10 x 10                              | 10 x 10         |
| Banner on Stage<br>(See diagram)          | Large Top<br>Center                             | Large Top<br>Left or Right       | Bottom<br>Center   | Bottom Left<br>or Right<br>(Inside) | Bottom Left<br>or Right<br>(Outside) |                 |
| Banner in Food / Beer Court (See diagram) | (6) 3' x 2'<br>or<br>(2) 6' x 3'<br>(2) 3' x 2' | (4) 3' x 2'<br>or<br>(2) 6' x 3' | (3) 3' x 2'        | (2) 3' x 2'                         | (1) 3' x 2'                          |                 |
| Free T-Shirts                             | 12                                              | 10                               | 8                  | 6                                   | 4                                    | 2               |
| Admission Tickets                         | 10                                              | 8                                | 6                  | 4                                   | 2                                    | 1               |

## SPONSORSHIP PACKAGES

"LET'S ROLL!" 9/11 TRIBUTE RIDE & CONCERT

Top banners: 16' wide x 2' high Bottom banners: 6' wide x 3' high