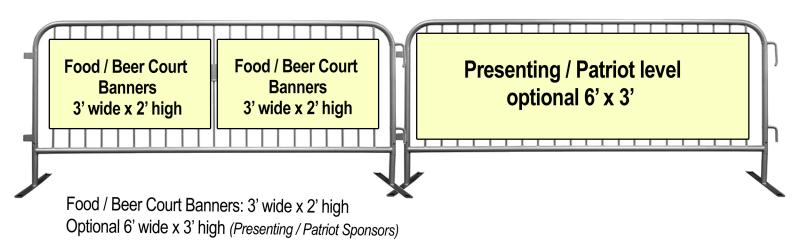

## SPONSORSHIP PACKAGES

"LET'S ROLL!" 9/11 TRIBUTE RIDE & CONCERT

|                                           | Presenting<br>\$5000                            | Patriot<br>\$4000                | Platinum<br>\$3000 | Gold<br>\$2000                      | Silver<br>\$1000                     | Bronze<br>\$500 |
|-------------------------------------------|-------------------------------------------------|----------------------------------|--------------------|-------------------------------------|--------------------------------------|-----------------|
| Name in text on t-shirts                  |                                                 |                                  |                    |                                     |                                      | ✓               |
| Name in text / link on website            |                                                 |                                  |                    |                                     |                                      | ✓               |
| Name on all text-only promos              | <b>√</b>                                        | ✓                                | ✓                  | ✓                                   | ✓                                    | ✓               |
| Logo on onsite Sponsor signage            | <b>√</b>                                        | ✓                                | <b>√</b>           | <b>√</b>                            | <b>√</b>                             | <b>√</b>        |
| Logo on all promos with images            | ✓                                               | ✓                                | ✓                  | ✓                                   | ✓                                    |                 |
| Logo / Link on Website                    | ✓                                               | ✓                                | ✓                  | ✓                                   | ✓                                    |                 |
| Logo on t-shirts                          | ✓                                               | ✓                                | ✓                  | ✓                                   | ✓                                    |                 |
| Inclusion on email blasts                 | ✓                                               | ✓                                | ✓                  | ✓                                   |                                      |                 |
| Inclusion on all Press Releases           | ✓                                               | ✓                                | ✓                  |                                     |                                      |                 |
| Your brochure offered at admission        | ✓                                               | ✓                                |                    |                                     |                                      |                 |
| Product Exclusivity                       | ✓                                               | ✓                                |                    |                                     |                                      |                 |
| Opportunity to Speak at Event             | ✓                                               |                                  |                    |                                     |                                      |                 |
| Exhibit Booth                             | 10 x 40                                         | 10 x 30                          | 10 x 20            | 10 x 10                             | 10 x 10                              | 10 x 10         |
| Banner on Stage<br>(See diagram)          | Large Top<br>Center                             | Large Top<br>Left or Right       | Bottom<br>Center   | Bottom Left<br>or Right<br>(Inside) | Bottom Left<br>or Right<br>(Outside) |                 |
| Banner in Food / Beer Court (See diagram) | (6) 3' x 2'<br>or<br>(2) 6' x 3'<br>(2) 3' x 2' | (4) 3' x 2'<br>or<br>(2) 6' x 3' | (3) 3' x 2'        | (2) 3' x 2'                         | (1) 3' x 2'                          |                 |
| Free T-Shirts                             | 12                                              | 10                               | 8                  | 6                                   | 4                                    | 2               |
| Admission Tickets                         | 10                                              | 8                                | 6                  | 4                                   | 2                                    | 1               |

## FOOD / BEER COURT